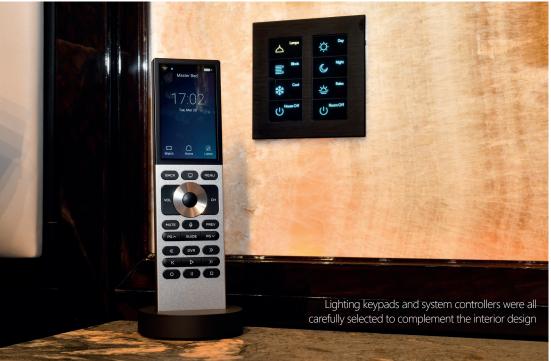

#### Attention to detail

Not only was all the equipment seamlessly integrated into each room's aesthetics—
Cyberhomes ensured every control point was in keeping with the design aesthetic.
All the custom-engraved lighting keypads

were specified from the Black Nova's ALBA glass collection, which allowed us to ensure all the data and power outlets had a matching finish.

In conjunction with Eileen, Cyberhomes supplied and installed all the light fittings throughout the property. Discreet thimble temperature sensors in every room,

"a task perfectly executed! From start to finish. Well done!!"

Homeowner, Hampstead

Three wall-mounted Control4 touch panels allow access to all the property's AV, climate, lighting and security systems, including video intercoms