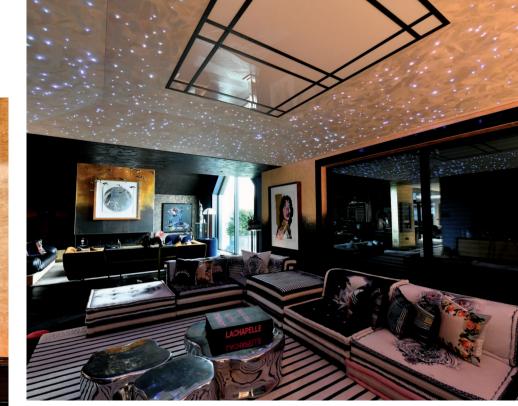

Design and in-house manufacture and fabrication of the bespoke starlight ceiling to seamlessly integrate with the contours of the space was a challenge in itself

visitors to access the secure guest Wi-Fi network. Guests can even Airplay their music or videos around the home without any risk of compromising private data.

#### Multi-coloured starlight

The living room has a bespoke star ceiling that was designed and built by the Cyberhomes expert fabrication team. Multiple interlocking sections had to be accurately CNC cut and wrapped in fabric to create the unique 3D effect and disguise

a low-level structural beam. The owner can simply change the ambiance of the stars to suit their mood using a colour wheel on the control screens.

Clever coding of all the lighting keypads means the owner can customise the scenes that are recalled from any of the buttons, without having to refer to Cyberhomes to update the programming.