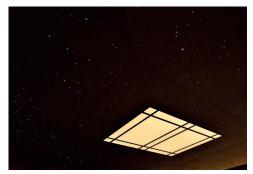

Design and in-house manufacture and fabrication of the bespoke starlight ceiling to seamlessly integrate with the contours of the space was a challenge in itself

visitors to access the secure guest Wi-Fi network. Guests can even Airplay their music or videos around the home without any risk of compromising private data.

#### Multi-coloured starlight

The living room has a bespoke star ceiling that was designed and built by the Cyberhomes expert fabrication team. Multiple interlocking sections had to be accurately CNC cut and wrapped in fabric to create the unique 3D effect and disguise

a low-level structural beam. The owner can simply change the ambiance of the stars to suit their mood using a colour wheel on the control screens.

Clever coding of all the lighting keypads means the owner can customise the scenes that are recalled from any of the buttons, without having to refer to Cyberhomes to update the programming.