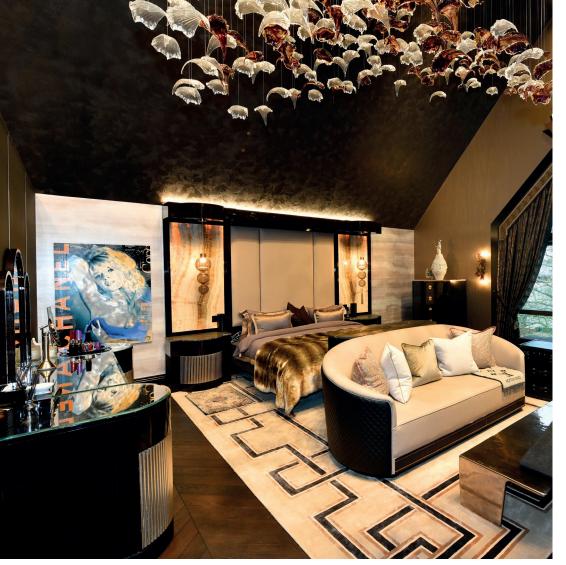

#### Multi-coloured starlight

The living room has a bespoke star ceiling that was designed and built by the Cyberhomes expert fabrication team. Multiple interlocking sections had to be accurately CNC cut and wrapped in fabric to create the unique 3D effect and disguise

a low-level structural beam. The owner can simply change the ambiance of the stars to suit their mood using a colour wheel on the control screens.

Clever coding of all the lighting keypads means the owner can customise the scenes that are recalled from any of the buttons, without having to refer to Cyberhomes to update the programming.