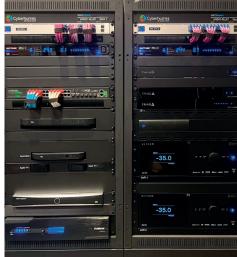

#### Behind the curtain

Of course there still had to be an equipment rack, so a mezzanine was created above the utility room. Three midheight racks were used, although these still

proved a challenge to accommodate within the available space. The racks have their own aircon to ensure reliability.

Three Middle Atlantic AV equipment racks were built and tested in Cyberhomes' workshop prior to installation in a climate-controlled mezzanine