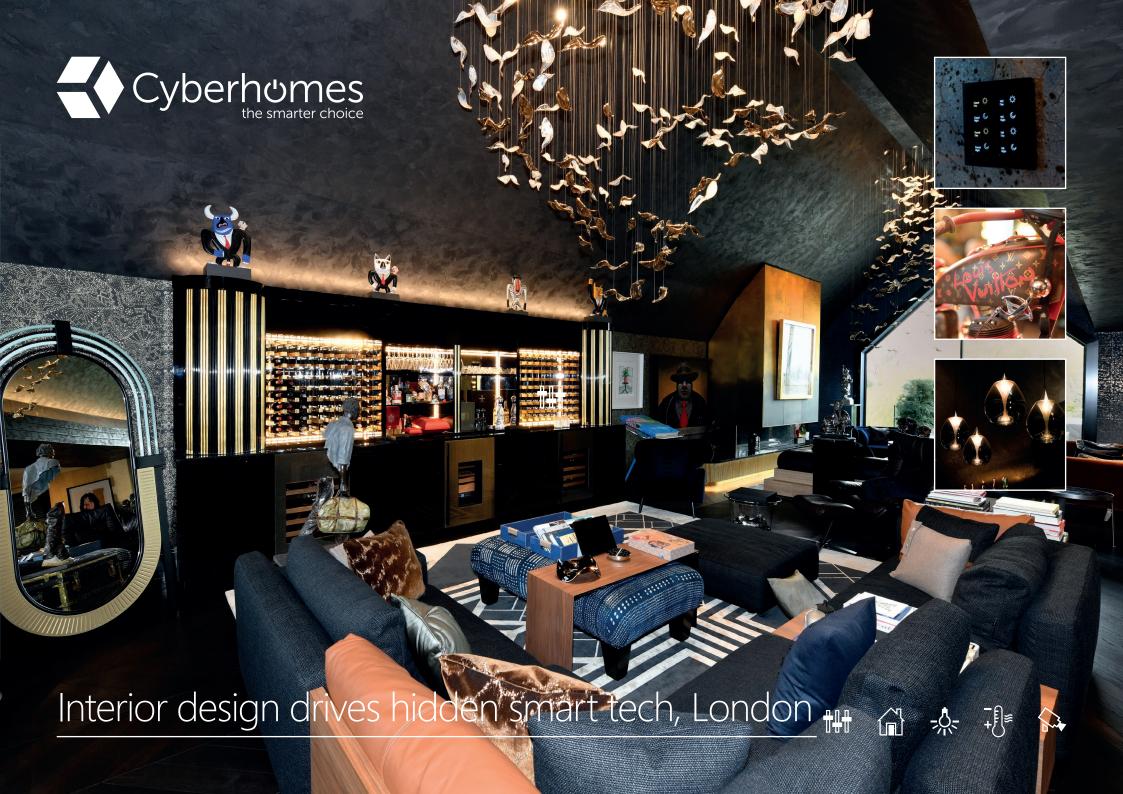

# The Cyberhomes in-house interior design team worked closely with the homeowner's own interior designer, Eileen Johnston, to create this stunning three-bed penthouse apartment.

None of the audio-visual or smart home technology is on show, and naturally all cables are integrated into the building fabric, so nothing could detract from the striking design of each room. Even the four 50" TVs, installed in the kitchen and bedrooms, are mounted on motorised lift mechanisms so they automatically hide out of sight when not in use. Plaster-over

speakers create a 5.1 surround sound that is heard but not seen.

#### Attention to detail

Not only was all the equipment seamlessly integrated into each room's aesthetics—
Cyberhomes ensured every control point was in keeping with the design aesthetic.
All the custom-engraved lighting keypads

were specified from the Black Nova's ALBA glass collection, which allowed us to ensure all the data and power outlets had a matching finish.

In conjunction with Eileen, Cyberhomes supplied and installed all the light fittings throughout the property. Discreet thimble temperature sensors in every room,

controlled and monitored by the Control4 smart home automation solution, ensure the heating and air conditioning systems work in harmony with each other to achieve the desired climate in each space.

When entertaining guests, the owner can enter a PIN code into any of the Control4 touchscreens to display a QR code allowing

Design and in-house manufacture and fabrication of the bespoke starlight ceiling to seamlessly integrate with the contours of the space was a challenge in itself

visitors to access the secure guest Wi-Fi network. Guests can even Airplay their music or videos around the home without any risk of compromising private data.

#### Multi-coloured starlight

The living room has a bespoke star ceiling that was designed and built by the Cyberhomes expert fabrication team. Multiple interlocking sections had to be accurately CNC cut and wrapped in fabric to create the unique 3D effect and disguise

a low-level structural beam. The owner can simply change the ambiance of the stars to suit their mood using a colour wheel on the control screens.

Clever coding of all the lighting keypads means the owner can customise the scenes that are recalled from any of the buttons, without having to refer to Cyberhomes to update the programming.