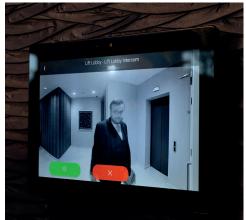

"a task perfectly executed! From start to finish. Well done!!"

Homeowner, Hampstead

Three wall-mounted Control4 touch panels allow access to all the property's AV, climate, lighting and security systems, including video intercoms