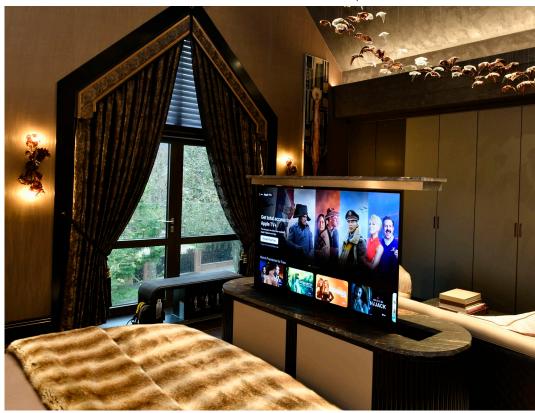

# The Cyberhomes in-house interior design team worked closely with the homeowner's own interior designer, Eileen Johnston, to create this stunning three-bed penthouse apartment.

None of the audio-visual or smart home technology is on show, and naturally all cables are integrated into the building fabric, so nothing could detract from the striking design of each room. Even the four 50" TVs, installed in the kitchen and bedrooms, are mounted on motorised lift mechanisms so they automatically hide out of sight when not in use. Plaster-over

### Project partners

- + Eileen Johnston Interiors
- + Silverbricks London
- + Beliar Electrical
- + EGC Developments

All TVs in the property are on motorised mounts that automatically hide the screens away when not in use