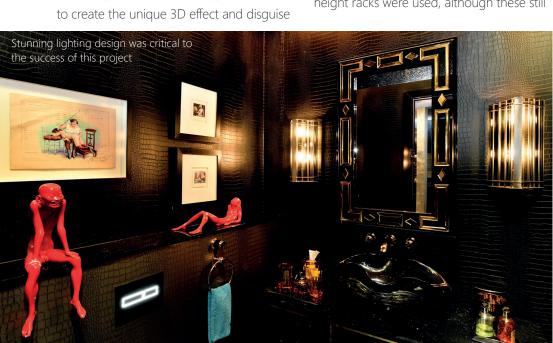

#### Attention to detail

Not only was all the equipment seamlessly integrated into each room's aesthetics—
Cyberhomes ensured every control point was in keeping with the design aesthetic.
All the custom-engraved lighting keypads

were specified from the Black Nova's ALBA glass collection, which allowed us to ensure all the data and power outlets had a matching finish.

In conjunction with Eileen, Cyberhomes supplied and installed all the light fittings throughout the property. Discreet thimble temperature sensors in every room,